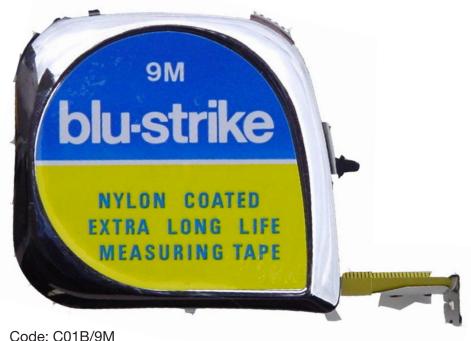

## 9M METAL TAPE MEASURE CO1B/9M

## C01B/9M 9m Metal Tape Measure

If you are after a longer lasting tape mesaure, C01B/9m Metal Tape Measure will be your best choice! It features a high quality high impact chrome metal case for heavy duty use. Also features a 25mm wide nylon coated metal tape that extends up to 9 metres in total. The 90° right angle case design allows the tape to fit nicely in the palm your hand with easy access blade lock.

- High-impact high quality chrome metal case for superior durability
- 25mm blade width for strength and visibility
- 90° right angle case design for better grip and comfort
- Clear coat blade protection for durability and long lasting
- Positive blade lock for accurate measurements
- Belt clip included