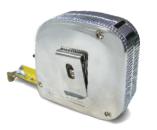

## C01B/9M 9m Metal Tape Measure

If you are after a longer lasting tape mesaure, C01B/9m Metal Tape Measure will be your best choice! It features a high quality high impact chrome metal case for heavy duty use. Also features a 25mm wide nylon coated metal tape that extends up to 9 metres in total. The 90° right angle case design allows the tape to fit nicely in the palm your hand with easy access blade lock.

- High-impact high quality chrome metal case for superior durability
- 25mm blade width for strength and visibility
- 90° right angle case design for better grip and comfort
- Clear coat blade protection for durability and long lasting
- Positive blade lock for accurate measurements
- Belt clip included