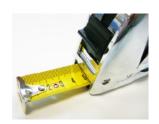

## C01B/9M 9m Metal Tape Measure

If you are after a longer lasting tape mesaure, C01B/9m Metal Tape Measure will be your best choice! It features a high quality high impact chrome metal case for heavy duty use. Also features a 25mm wide nylon coated metal tape that extends up to 9 metres in total. The 90° right angle case design allows the tape to fit nicely in the palm your hand with easy access blade lock.

- High-impact high quality chrome metal case for superior durability
- 25mm blade width for strength and visibility
- 90° right angle case design for better grip and comfort
- Clear coat blade protection for durability and long lasting
- Positive blade lock for accurate measurements
- Belt clip included